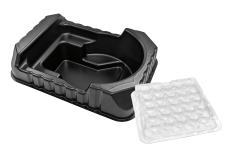

## TRAYS

- Can be made for shipping/handling or end-use
- Great for holding multiple products at once
- Can be designed for automated systems and processes

## **2 PIECE SET**

- Top and bottom pieces will interlock with eachother perfectly to protect the product
- Can be tailor-made to fit a variety of different shapes and sizes