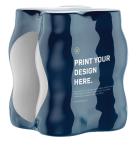

## **NECK/CUT BANDS**

- Ensures lids are tightly sealed
- Provides tamper-evidence
- Clear or custom-printed
- Perforation and pull tabs for customer convenience