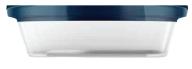

## **CLAMSHELLS**

- Clamshell design makes it easy to repeatedly re-open
- Add user-friendly tabs to assist with opening
- Variety of shapes and materials available