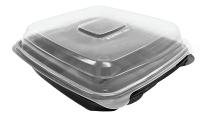

## **CLAMSHELLS**

- Clamshell design makes it easy to repeatedly re-open
- Add user-friendly tabs to assist with opening
- Variety of shapes and materials available

## TRAYS

- Can be made for shipping/handling or end-use
- Great for holding multiple products at once
- Can be designed for automated systems and processes