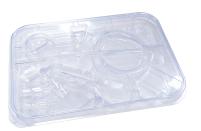

# **CUSTOM**

- Shaped to be perfectly molded to your product's needs
- Add embossed logo or text for brand visibility
- Can include custom features
  like hinges