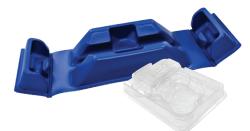

## **2 PIECE SET**

- Top and bottom pieces will interlock with eachother perfectly to protect the product
- Can be tailor-made to fit a variety of different shapes and sizes